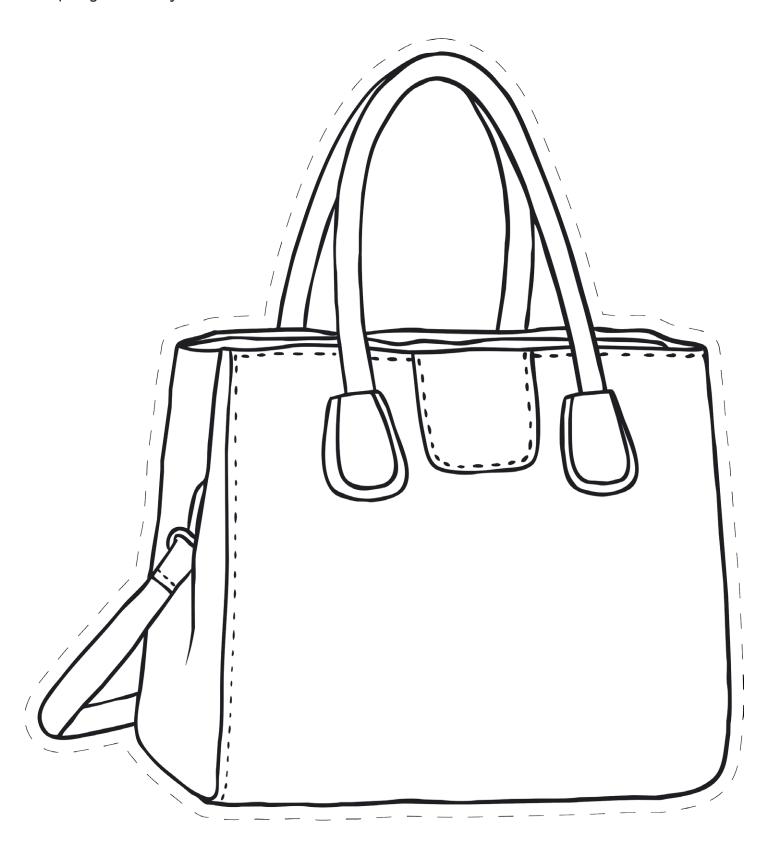

Cut out two copies of your chosen bag around the dotted lines, staple or glue the sides together and put your least favourite items inside.

Cut out two copies of your chosen bag around the dotted lines, staple or glue the sides together and put your least favourite items inside.

Cut out two copies of your chosen bag around the dotted lines, staple or glue the sides together and put your least favourite items inside.