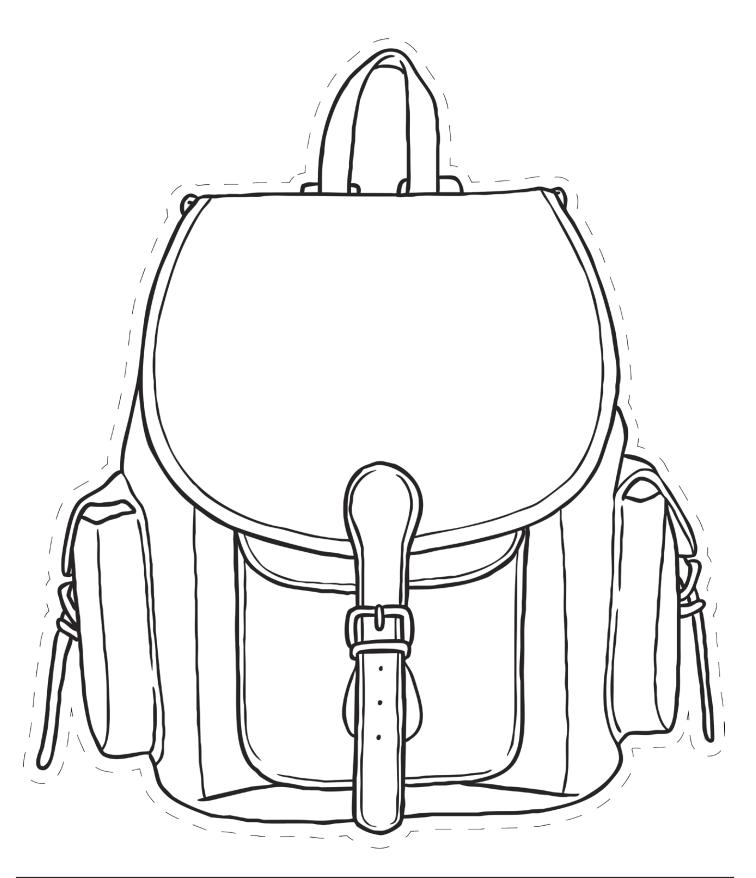

Cut out two copies of your chosen bag around the dotted lines, staple or glue the sides together and put your least favourite items inside.

Cut out two copies of your chosen bag around the dotted lines, staple or glue the sides together and put your least favourite items inside.

Cut out two copies of your chosen bag around the dotted lines, staple or glue the sides together and put your least favourite items inside.