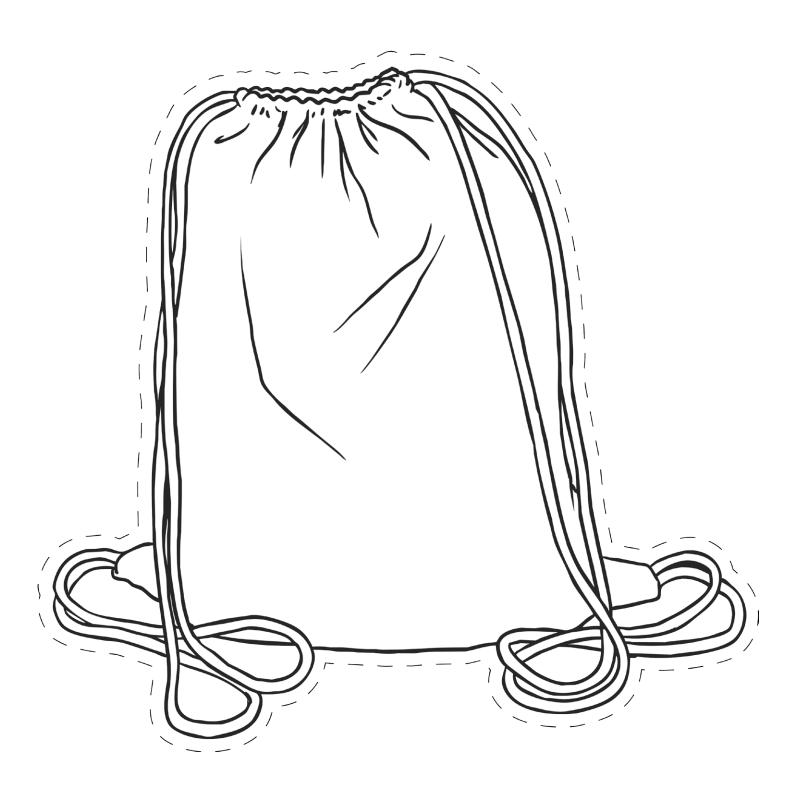

Cut out two copies of your chosen bag around the dotted lines, staple or glue the sides together and put your least favourite items inside.

Cut out two copies of your chosen bag around the dotted lines, staple or glue the sides together and put your least favourite items inside.

Cut out two copies of your chosen bag around the dotted lines, staple or glue the sides together and put your least favourite items inside.