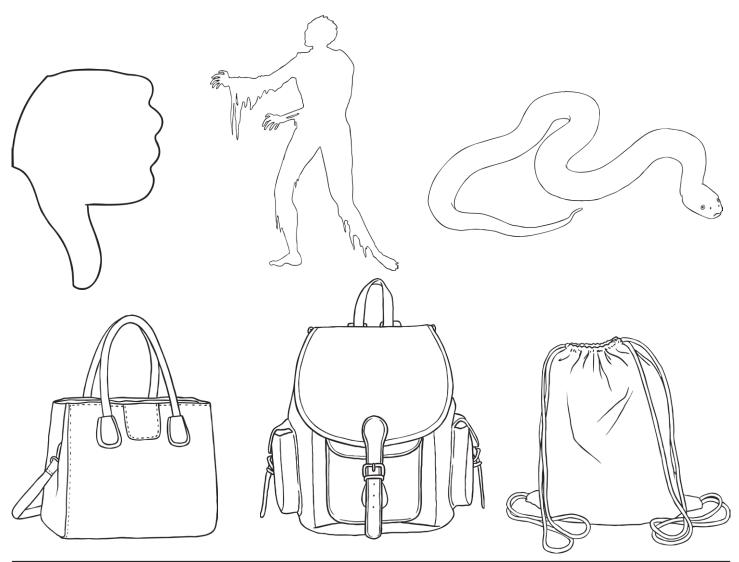

Can you design your own bag? What colour is it going to be?

Once you have designed and made your bag using the template below (or create your own template), think about all the things that make you worry or feel sad.

What are the things that make you worry or upset you?

You could put in foods you don't like eating, programmes you don't like watching or memories that make you sad.

Try to fill this bag with as many negative objects as you can.

When you bag is full, you need to decide what to do with it. You could simply put it in the bin. You could tear it up or screw it into a ball. You could even keep it somewhere safe if you want to look back at it from time to time. The choice is yours.

Cut out two copies of your chosen bag around the dotted lines, staple or glue the sides together and put your least favourite items inside.

Cut out two copies of your chosen bag around the dotted lines, staple or glue the sides together and put your least favourite items inside.